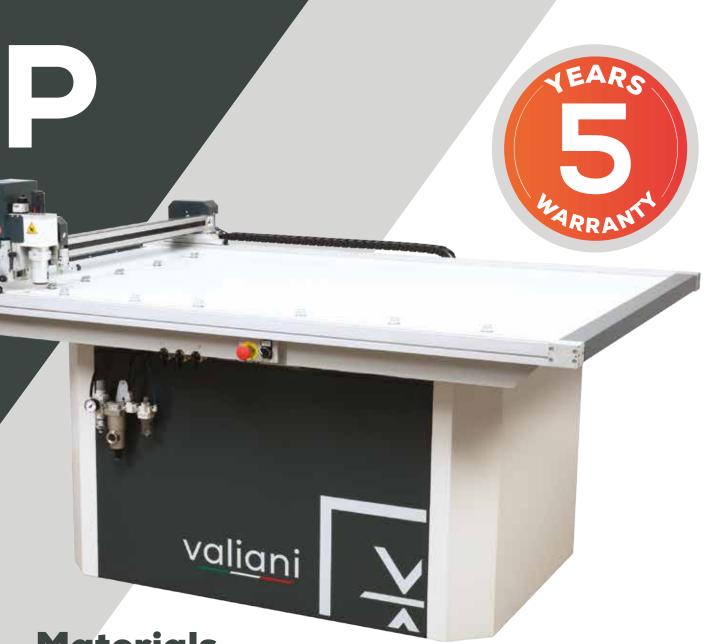

# INVICTA A SERIES

INVICTA AP cutting system represents the best-selling product within the Valiani range of machines in the apparel and fashion market.

Thanks to its compact and sturdy structure, the vacuum table, and the possibility of cutting and plotting with a pen, it is the ideal solution for making paper patterns. Its modularity, combined with the high precision and the cutting quality, makes INVICTA AP one of the most reliable and performing products available on the market.

The innovative "quick" tool change system, it is possible to unlock the full potential of machine by simply adding tools, thus ensuring a product destined to last over time and easily upgradable to the needs of model makers. INVICTA AP is a flatbed cutting system able to use, depending on the models, media up to the maximum size cm 100x150 cm.

In its standard configuration, **Invicta AP** is equipped with a vacuum table, divided into vacuum zones to optimise the suction when media are smaller than the working area.

# We are the only ones to offer these conditions!

Get peace of mind with a 5-year Valiani Limited Manufacturers' Warranty

\* Ask your local dealer for warranty details.