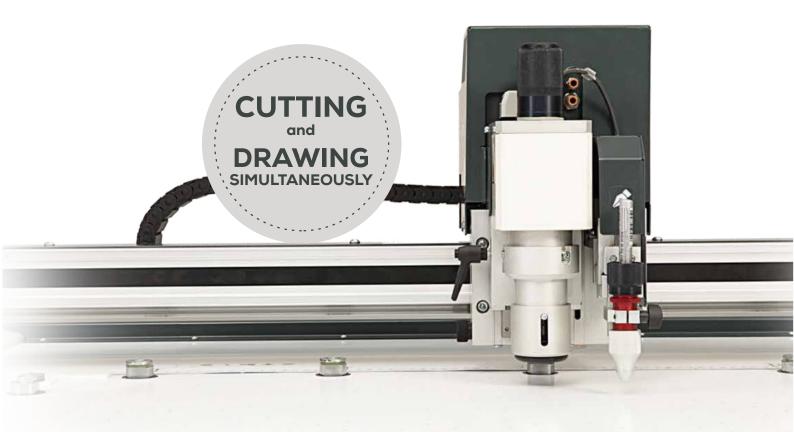

# INVICTA A SERIES

INVICTA AP cutting system represents the best-selling product within the Valiani range of machines in the apparel and fashion market.

Thanks to its compact and sturdy structure, the vacuum table, and the possibility of cutting and plotting with a pen, it is the ideal solution for making paper patterns. Its modularity, combined with the high precision and the cutting quality, makes INVICTA AP one of the most reliable and performing products available on the market.

The innovative "quick" tool change system, it is possible to unlock the full potential of machine by simply adding tools, thus ensuring a product destined to last over time and easily upgradable to the needs of model makers. INVICTA AP is a flatbed cutting system able to use, depending on the models, media up to the maximum size cm 100x150 cm.

In its standard configuration, **Invicta AP** is equipped with a vacuum table, divided into vacuum zones to optimise the suction when media are smaller than the working area.